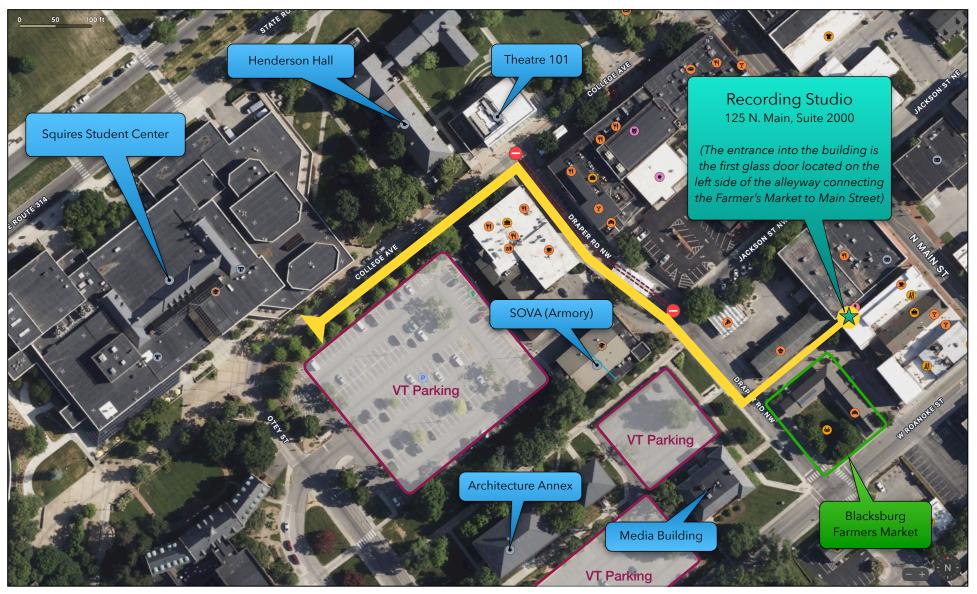

## Map to the Virginia Tech School of Performing Arts Recording Studio

Street Address: 125 North Main Street, Blacksburg, VA 24060

Telephone: (540) 231-9942 Email: studio@vt.edu

(Please call or arrange a time in advance for access into the building)

The entrance into the building is the first glass door located on the left side of the alleyway connecting the Farmer's Market to Main Street. This door is before the fire escape, and before the side entrance into the UPS Store. The studio is located on the second floor of the building, at the top of the stairwell accessible through the second internal door on the left side of the entrance hallway.